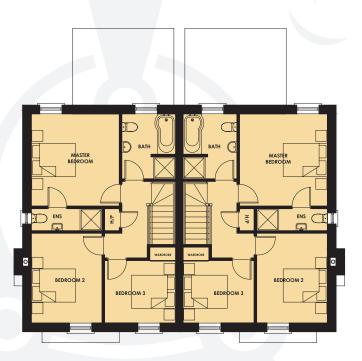

## Semi-detached with Sunroom

1250 sq.ft.

3 Bed, Semi-detached

GROUND FLOOR

FIRST FLOOR

| Master Bedroom | 3./5m (12′ 3″) x 3.58m (11′ 8″) |
|----------------|---------------------------------|
| Bedroom 2      | 3.65m (11' 11") x 2.88m (9' 4") |
| Bedroom 3      | 2.89m (9' 5') x 2.54m (8' 3")   |
| Bathroom       | 2.70m (8' 10") x 2.10m (7' 0")  |
| Total          | 116.12 sq.m. (1,250 sq.ft.)     |