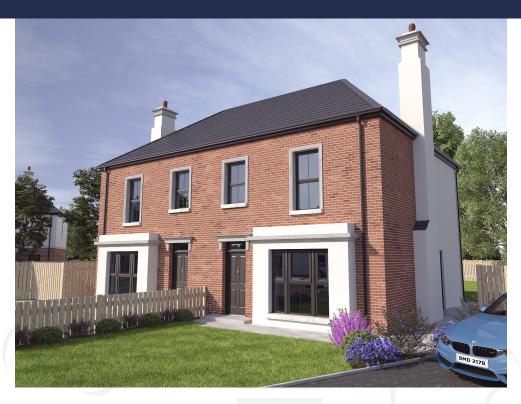

## Type E

## Semi-detached with Sunroom

1250 sq.ft.

3 Bed, Semi-detached

GROUND FLOOR

FIRST FLOOR

Site Map, Measurements and Artist's Impressions are for illustrative purposes only and may not be accurate. The builder reserves the right to change the brick and/or stone type plus the elevational finish as the site progresses.