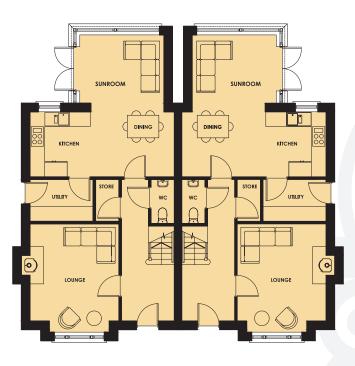

## Semi-detached with Sunroom

1250 sq.ft.

3 Bed, Semi-detached

GROUND FLOOR

FIRST FLOOR

## **ROOM SIZES**

| Lounge         | 4.40m (14' 4") x 3.62m (11' 9") |
|----------------|---------------------------------|
| Kitchen/Family | 5.87m (19' 1") x 2.64m (8' 7")  |
| Sunroom        | 3.42m (11' 1") x 2.78m (9' 0")  |
| Utility        | 2.57m (8' 4") x 1.71m (5' 7")   |