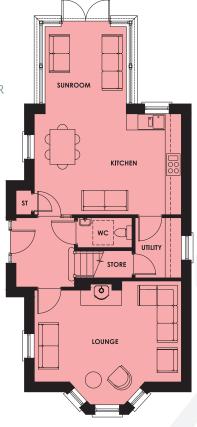

## Detached with Sunroom

1300 sq.ft.

3 Bed, Detached

**GROUND FLOOR** 

## **ROOM SIZES**

| Lounge         | 5.13m (17' 7") x 4.55m (14' 10") |
|----------------|----------------------------------|
| Kitchen/Family | 5.38m (17' 6") x 3.71m (12' 1")  |
| Sunroom        | 2.99m (9' 9") x 2.85m (9' 3")    |
| Utility        | 2.22m (7' 3") x 1.71m (5' 7")    |
|                |                                  |