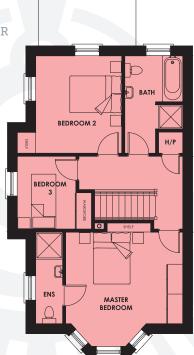

| Master Bedroom | 4.3lm (14° 0°) x 4.20m (13° 8°)  |
|----------------|----------------------------------|
| Bedroom 2      | 3.59m (11' 8'') x 3.17m (10' 4") |
| Bedroom 3      | 2.66m (8' 8') x 2.16m (7' 0")    |
| Bathroom       | 3.60m (11' 9") x 2.10m (7'0")    |
| Total          | 120.77 sq.m. (1,300 sq.ft.)      |