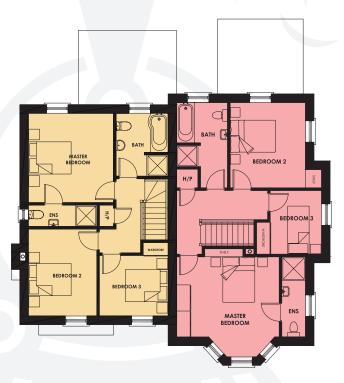

## Semi-detached with Sunroom

1300 sq.ft.

3 Bed, Semi-detached

GROUND FLOOR

FIRST FLOOR

| Master Bedroom | 4.31m (14' 0") x 4.20m (13' 8")  |
|----------------|----------------------------------|
| Bedroom 2      | 3.59m (11' 8'') x 3.17m (10' 4") |
| Bedroom 3      | 2.66m (8' 8') x 2.16m (7' 0")    |
| Bathroom       | 3.60m (11' 9") x 2.10m (7'0")    |
| Total          | 120.77 sq.m. (1,300 sq.ft.)      |