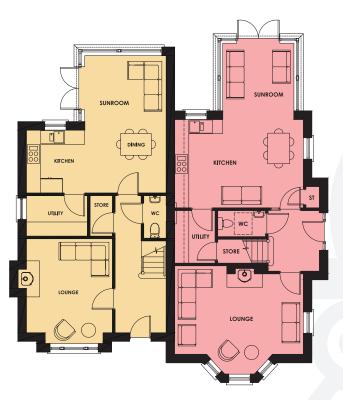

## Semi-detached with Sunroom

1300 sq.ft.

3 Bed, Semi-detached

GROUND FLOOR

FIRST FLOOR

## **ROOM SIZES**

| Lounge         | 5.13m (17' 7") x 4.55m (14' 10") |
|----------------|----------------------------------|
| Kitchen/Family | 5.38m (17' 6") x 3.71m (12' 1")  |
| Sunroom        | 2.99m (9' 9") x 2.85m (9' 3")    |
| Utility        | 2.22m (7' 3") x 1.71m (5' 7")    |