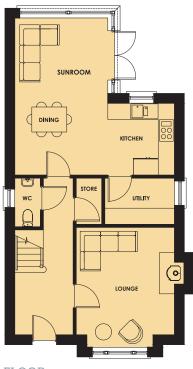

## 1250 sq.ft.

3 Bed, Detached

GROUND FLOOR

## BATH C BATH C BEDROOM C BEDROOM BEDROOM BEDROOM 2 BEDROOM 2 BEDROOM 2 BEDROOM 2

FIRST FLOOR

## **ROOM SIZES**

| Lounge         | 4.40m (14' 4") x 3.62m (11' 9") |
|----------------|---------------------------------|
| Kitchen/Family | 5.87m (19' 1") x 2.64m (8' 7")  |
| Sunroom        | 3.42m (11' 1") x 2.78m (9' 0")  |
| Utility        | 2.57m (8' 4") x 1.71m (5' 7")   |
|                |                                 |

| Master Bedroom | 3.75m (12' 3'') x 3.58m (11' 8'') |
|----------------|-----------------------------------|
| Bedroom 2      | 3.65m (11' 11'') x 2.88m (9' 4")  |
| Bedroom 3      | 2.89m (9' 5') x 2.54m (8' 3")     |
| Bathroom       | 2.70m (8' 10") x 2.10m (7' 0")    |
| Total          | 116.12 sq.m. (1,250 sq.ft.)       |